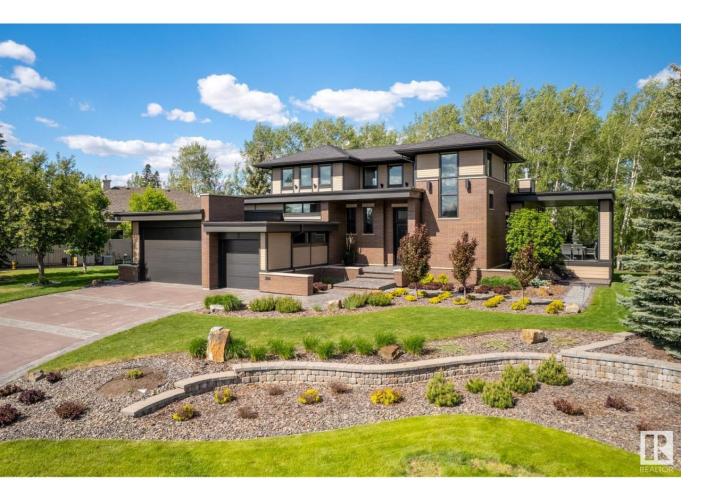

## Rural Parkland County Alberta

A modern masterpiece nestled in the serene community of Lakeshore Estates. Situated on an impressive .6 acre lot backing onto a private natural treed area, this custom walk-out 2 Storey was rebuilt in 2018 w/ the finest in building materials & craftmanship. Designed by Marvin Dejong, this spectacular home has over 4500 sq/ft of luxury living space featuring 4 bedrooms, 3.5 baths, a captivating main floor w/expansive windows, stunning linear fireplace accented w/Dekton tiles, a chef's dream kitchen fitted w/Thermador appliances, wood cabinets w/Baltic Birch drawer & a butlers pantry, a grand main floor primary bedroom w/spa like en suite, upper level bedroom/office w/3pc en suite, walkout basement complete w/rec room, built-in bar, 2 bedrooms & full bath, a private 420sq/ft covered deck w/fireplace & Azec decking, triple heated garage w/epoxy flooring plus \$250k in landscaping. Control4 automation, in-floor heating on all floors, Lux windows & Hardie exterior w/Velour Norman Brick. Your dream home awaits. (id:6769)