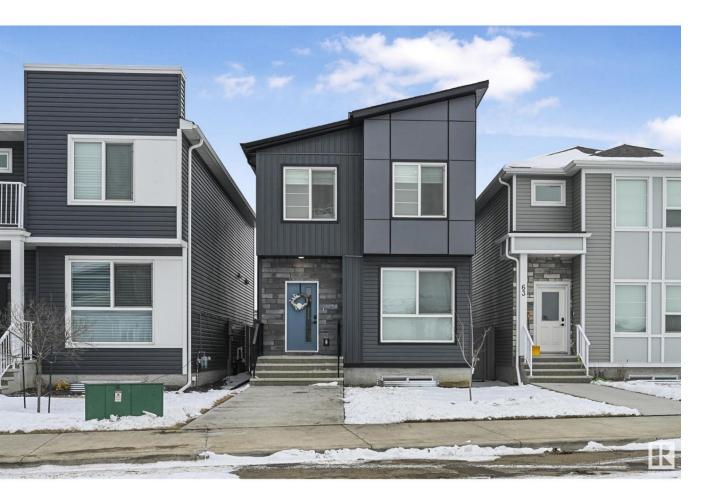

## Fort Saskatchewan Alberta

Welcome to The Kona a spectacular home in the heart of Meadowview, Fort Saskatchewan! This beautifully designed 2-storey offers 1,679sqft of functional living space with an open-concept layout that's perfect for modern living. The spacious kitchen and dining area are ideal for gatherings, while the 9' ceilings and east-to-west facing windows flood the home with natural light throughout the day. On the main floor, you'll find a convenient 2-piece bathroom and stylish finishes that set the tone for comfort and elegance. Upstairs, plush carpeting adds a cozy touch, leading you to a generous bonus room--an ideal space for relaxation or a quiet retreat. The east-facing primary suite features a large bedroom, a 4-piece ensuite, and a walk-in closet. Across the hall, two well-sized secondary bedrooms share a full bathroom complete with a deep soaker tub. For added convenience, the upstairs also includes a laundry area with a stacked washer and dryer. The Kona blends thoughtful design with everyday function (id:6769)