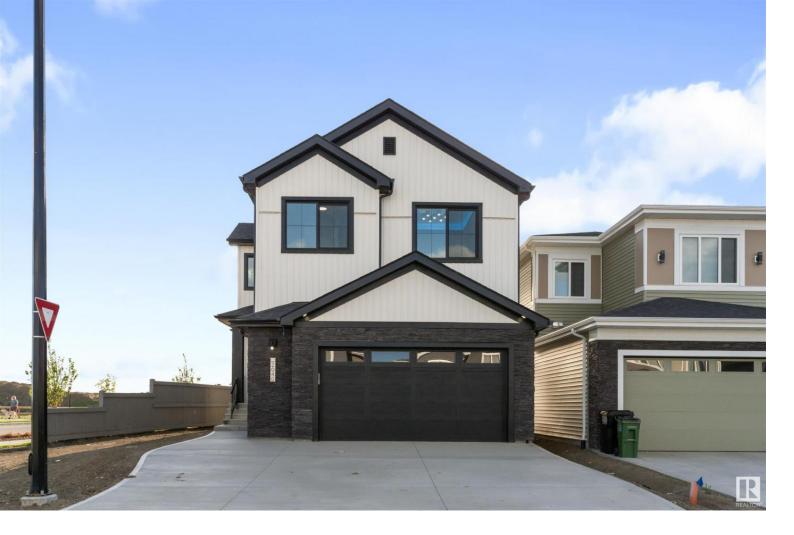

## 2040 164 Street Edmonton AB

\$849,000

This modern farmhouse-style home combines the charm of traditional farmhouse architecture with sleek, contemporary design elements. Quick Possession in the community of Glenridding Parkside! Backing onto a walking trail that goes around the Pond. high pitched roof, black windows, 2.5 garage, extended driveway and tons of windows make the exterior unique. Top Notch interior finishes with unique designs are just breathtaking! Open to above concept with a bed & a full bath on the main floor. Mud room leads to the Spacious Spice kitchen with quartz countertops, Designer Main kitchen has Painted & stained Kitchen cabinetry & Canopy, spacious Dining area, Large Great Room with big windows, vaulted ceilings & an electric fireplace feature wall is just luxurious. Upstairs offers 3 beds, 2 baths, a Bonus room, & a big laundry. All floors 9 ft, upgraded lighting & plumbing fixtures & loaded with many more upgrades! This property comes with a full deck and a separate entrance for future in law suite.