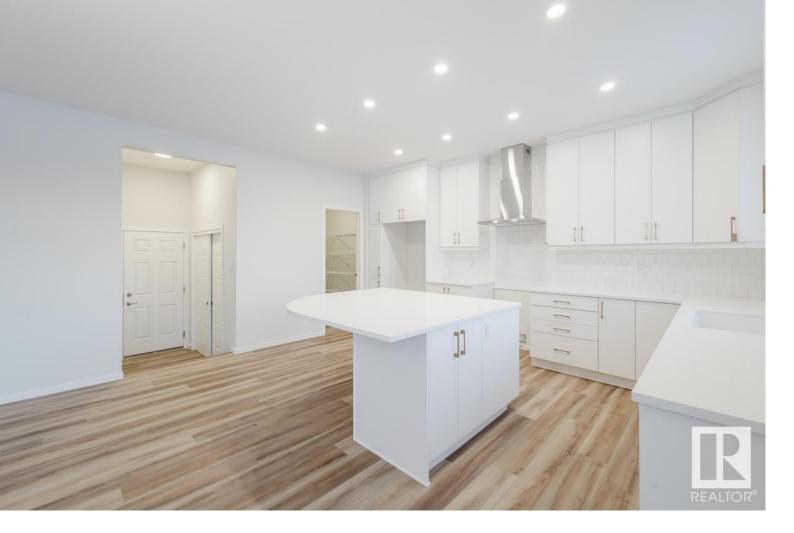

## Edmonton Alberta

\$644,990

Brand New Home by Mattamy Homes in the master planned community Stillwater. This stunning SMYTHE detached home offers 5 bedrooms & 3 full bathrooms! The open concept and inviting main floor features 9' ceilings, a bedroom and a full bath! The grand gourmet kitchen come with included appliances, quartz countertops, waterline to fridge and a walk-in pantry. The gas BBQ line off the rear, is an added bonus for those summer BBQ's! As you make your way upstairs, you'll continue to be impressed with the large bonus room, convenient walk in laundry room, full bath & 4 bedrooms. The master is a true oasis, complete with a luxurious ensuite with double sinks & separate tub/shower. Enjoy the separate side entrance, double attached garage, basement bathroom rough ins and front yard landscaping. Enjoy access to amenities including a playground, planned schools, commercial, a wetland reserve, and rec facilities. HOA Fee. QUICK POSSESSION! (id:6769)

Living room Measurements not available
Dining room Measurements not available
Kitchen Measurements not available
Mud room Measurements not available
Pantry Measurements not available
Bedroom 5 Measurements not available