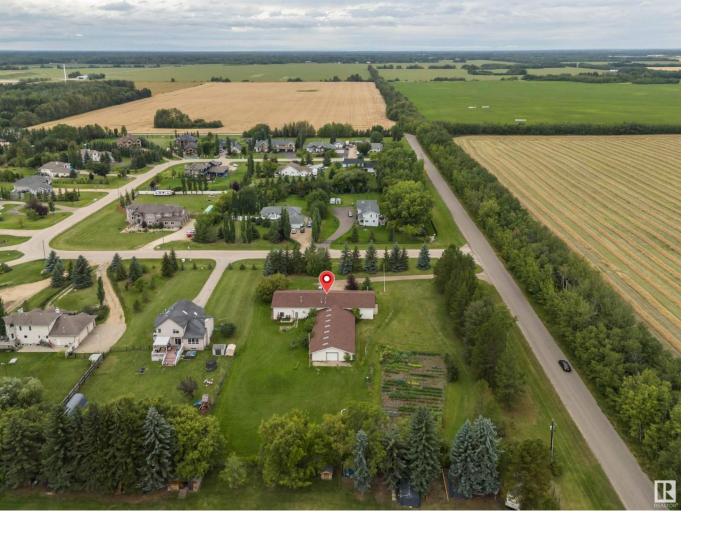

## 20415 QUADRANT Avenue Edmonton AB

\$1,199,000

Unlock Limitless Potential with This Exceptional Property! Discover a unique opportunity with this remarkable property, featuring not one, but TWO legal lots, each spanning a generous 3396 sq mtrs. Key Features: Dual Lots: Each lot offers 3396 sq meters, providing the flexibility to build two custom homes or utilize the space for other ventures. Expansive Shop: The massive 4000 sq ft, heated, 200 amp w/ 3 overhead doors. Shop is perfect for a home-based business or could be transformed into your dream workspace. This versatile area is designed to accommodate a wide range of uses. High-Quality Construction: The main house boasts commercial-grade construction with insulated concrete block & 12" walls, ensuring durability & energy efficiency. Flexible Living Space: Currently set up as a 1-bedroom home, it can easily be converted into a 2-bedroom layout, catering to your specific needs. Whether you envision a thriving business or your ideal custom homes, this is a canvas ready for your creativity.