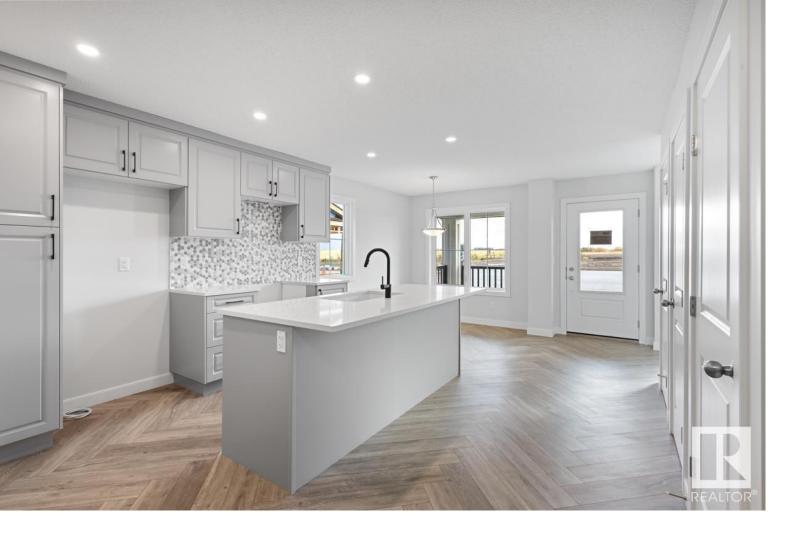

## Edmonton Alberta

\$412,000

Brand New Home by Mattamy Homes in the master planned community Stillwater. This stunning RIPLEY corner unit townhome offers 3 bedrooms and 2 1/2 bathrooms. The open concept and inviting main floor features 8' ceilings and a half bath. The kitchen is a cook's paradise, with included kitchen appliances, quartz countertops, waterline rough in, and an island perfect for entertaining. Head upstairs to discover the bonus room, walk-in laundry room, full 4 piece bath, and 3 bedrooms. The master is a true oasis, complete with a walk-in closet and luxurious ensuite! Enjoy the added benefits of this home with no condo fees, basement bathroom rough-ins and front yard landscaping. Enjoy access to amenities including a playground, planned schools, commercial, a wetland reserve, and recreational facilities, sure to compliment your lifestyle! There is an HOA Fee. UNDER CONSTRUCTION. See 2nd photo for interior colors/finishings. The rest are of a completed unit. No fireplace. (id:6769)