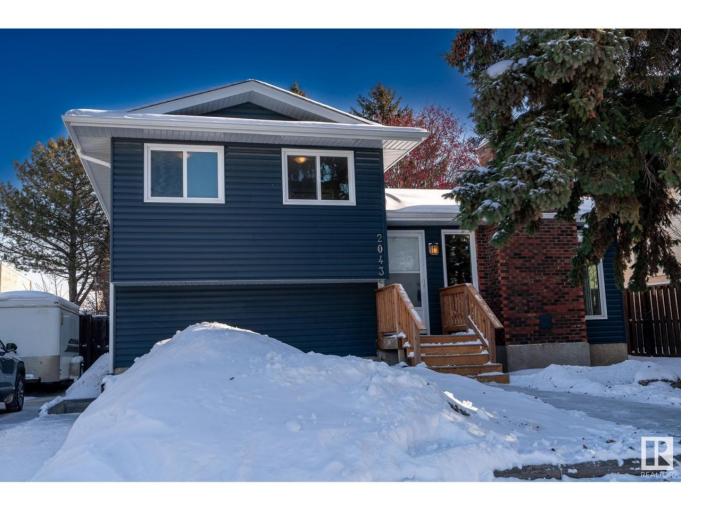

## Edmonton Alberta

\$475,000

Welcome to this charming four-level split home in the desirable Pollard Meadows community! Located within walking distance of Millwood's Town Centre, and just minutes away from Grey Nuns Hospital, the LRT station, and the Anthony Henday. This spacious home offers 3 bedrooms and 1.5 bathrooms on the upper level. The main floor features a bright living room, formal dining area, and a large Maple kitchen with ample cabinet and counter space. The kitchen also has a side entrance that leads to the backyard. The separate basement entrance opens up to a large living room and a brand-new kitchen. A few steps down leads you to 2 additional bedrooms and a full bathroom, perfect for guests or extended family. The property boasts a beautifully landscaped front and back yard, with mature trees, a fire pit, and a generously-sized deck—ideal for outdoor living. The lot size over 5,600 sqft, offering plenty of space for gardening or recreation. Don't miss the opportunity to call this wonderful property you (id:6769)