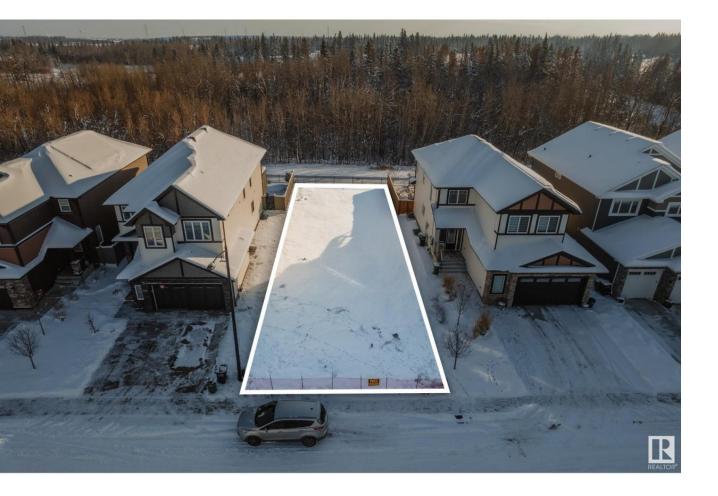

## Edmonton Alberta

40'x 118' VACANT LOT BACKING WALKING TRAILS/RESERVE LAND/TREES - BUILD YOUR DREAM HOME! Located in the North West Corner of Edmonton, easy access to both St. Albert and Edmonton's core, facilitated by the nearby Anthony Henday and Yellowhead routes, ensuring your commute is a breeze! Your future home will benefit from an array of local amenities, including walking trails, playgrounds, and the promise of a new school to enrich the community. Easy access to Lois Hole Provincial Park for all your outdoor activities. Plans in place for a 2948 sqft 2 storey, with 1 bed on the main, spice kitchen, 4 beds up and 2 bed suite in the basement. These can be part of the deal if the price is right - just submit permits and be ready to break ground in early 2025. (id:6769) Listing Presented By: