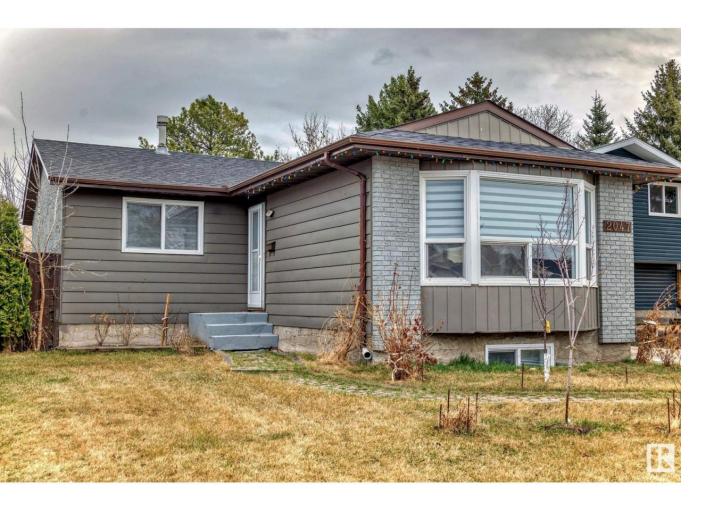

## Edmonton Alberta

\$549.000

Welcome to this exquisite home, nestled in the highly sought-after Pollard Meadows neighborhood of South Edmonton. Recently renovated with meticulous attention to detail, this property offers luxurious finishes and is located in one of the area's most family-friendly communities and short 3-minute drive from Millwoods Town Centre and a host of essential amenities, it presents an ideal opportunity for first-time homebuyers or investors. The kitchen features modern cabinets, providing abundant storage space and a sleek, contemporary aesthetic. The open-concept main living area is bathed in natural light, creating a warm and inviting atmosphere. The home boasts two bedrooms on the lower level, complemented by a second fully equipped kitchen. Additional highlights include premium stainless steel appliances, newly installed luxury vinyl plank flooring throughout, upgraded windows, enlarged basement windows, and stylish, modern light fixtures. The property also features a separate Entrance for Basement. (id:6769)