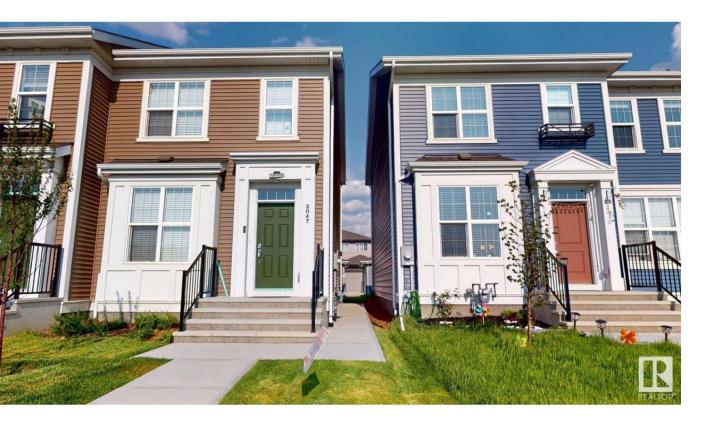

## Edmonton Alberta

\$469.900

This beautiful AVI built open concept home Ready to Move in has welcoming entry and living room facing to Maple Playground. U shape kitchen conveniently placed at the end equipped with quartz counter tops,SS appliances. Powder room at the main floor is close to back entry. Upper floor has 3 bedrooms 2 bathrooms + Laundry room with a built in storage. Primary bedroom with 3 piece enSuite w/ walk-in closet & another 4 piece bathroom. The basement is ready to develop with plumbing roughed in for a future bathroom & SEPRATE ENTRY with Concrete Pathway. The backyard is fully landscaped with deck and concrete path to the double detached garage. Close to walking trails, parks ,landmark Cinema, shopping, public transportation, Easy access to Whitemud & Anthony Henday (id:6769)