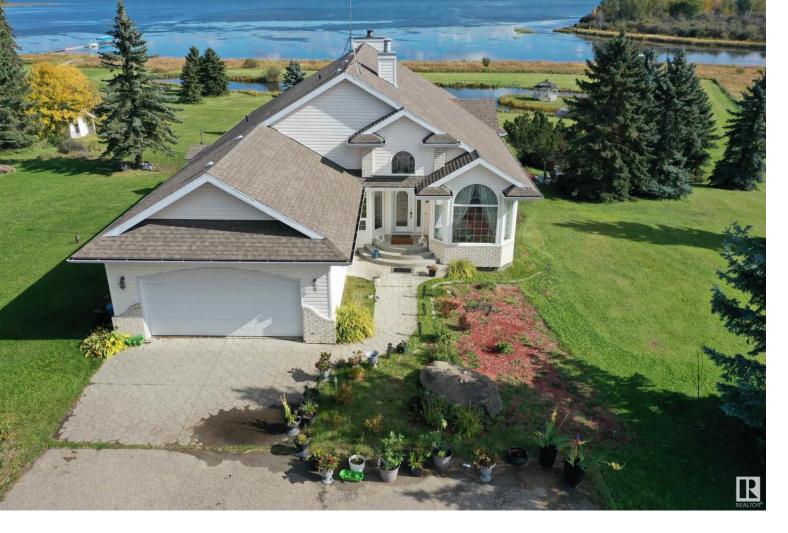

## 205 1 Ave W Rural Wetaskiwin County AB \$1,050,000

LOOKING FOR WATERFRONT, LOOK NO FURTHER This is your opportunity to own 4.5 Acres of lakefront property with a picturesque home on Buck Lake. There aren't many water front lots this size, with 515 feet of lakefront. All 4.5 acres are beautifully landscaped with a panoramic view of the lake. The home includes 4 bedroom, 3 baths, a walkout basement to a inground heated swimming pool and hot tub. The yard to the lake features a pond with a bridge for access to a gazebo. When approaching the property you will notice the driveway is paved to a detached oversized 2 bay garage, large parking space with space to park your RV and a double attached garage as well. This property is worth your time to come look, its a beauty! Listing Presented By: