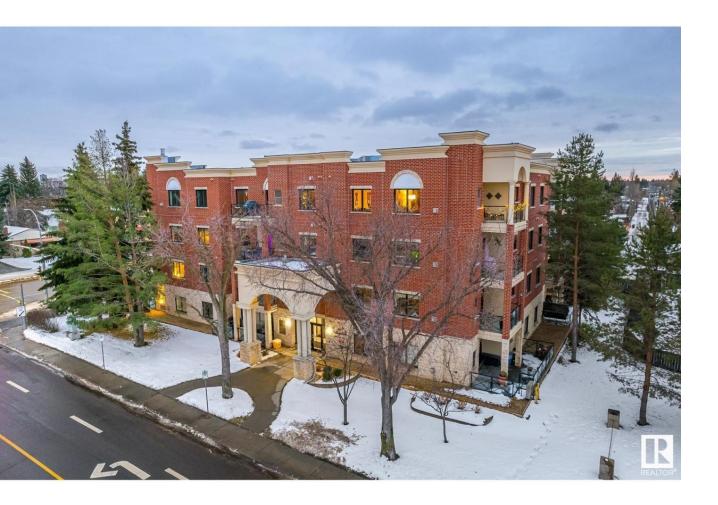

## Edmonton Alberta

\$499,900

Elegant corner unit in Crestwood! Classic brick exterior on top of concrete and steel construction is excellent for soundproofing and peace and quiet. This is one of the three largest units in the building. The open floorplan features 2 bedrooms plus a den/office. When you walk in you will notice the abundant natural light and 9 foot ceilings. The spacious living room with corner gas fireplace that also leads to a covered balcony. The cook in the family will love the gourmet kitchen with granite, stainless steel appliances, gas stove (electric hookup also available), and island. The master bedroom features a walk in closet and full ensuite with double sinks. In suite laundry is nicely equipped with Samsung washer and dryer. Other features include a main bathroom with a walk in shower. Numerous extras include A/C crown moulding and pot lights. All of this in a perfect location walking distance to shopping and the river valley. 2 titled underground parking stalls and a storage locker. (id:6769)