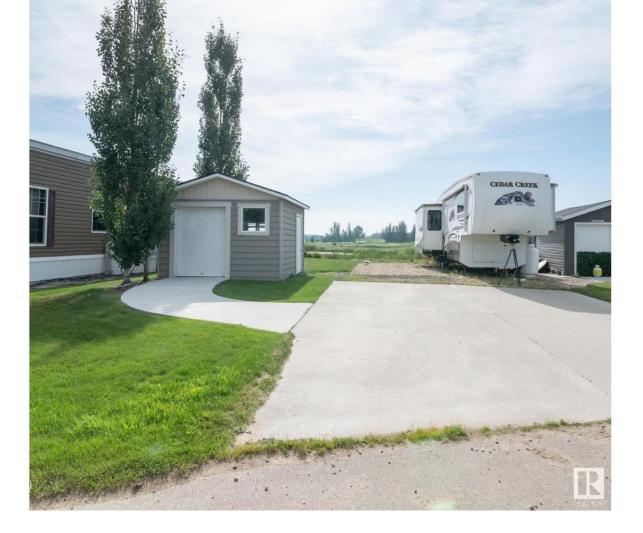

## Rural Parkland County Alberta

ULTIMATE PLAYGROUND.....JUST 1 HOUR WEST OF THE CITY.....SPECTACULAR GOLF RESORT....MULTIPLE AMENITIES....SOUGHT AFTER LAKESIDE LOCATION....BACKS WATER.... ~!WELCOME HOME!~ This RV lot is owned, not leased and has THOUSANDS of dollars spent. Concrete parking pad, cozy fire-pit area, shed for storage 12 x 12 with roll up door for the golf cart, and all the extra toys... all set on what I would argue THE BEST LOT IN THE ENTIRE DEVELOPMENT!!! Area has a 27 hole gold course, lake and water park (like seriously... the families memories to be made are priceless!). There is an option to purchase the RV\* The second you arrive, be sure to feel your blood pressure drop.. and life at the resort to take over!~ (id:6769)