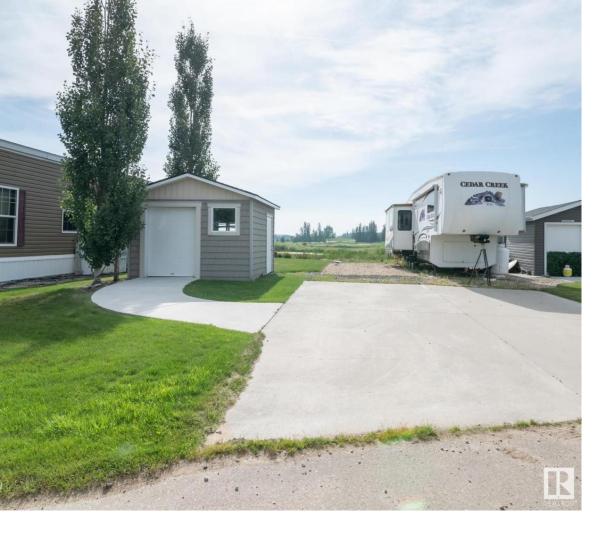

## 53126 RGE ROAD 70 Rural Parkland County AB

\$149,702

ULTIMATE PLAYGROUND.....JUST 1 HOUR WEST OF THE CITY.....SPECTACULAR GOLF RESORT....MULTIPLE AMENITIES....SOUGHT AFTER LAKESIDE LOCATION....BACKS WATER.... ~!WELCOME HOME!~ This RV lot is owned, not leased and has THOUSANDS of dollars spent. Concrete parking pad, cozy fire-pit area, shed for storage... all set on what I would argue THE BEST LOT IN THE ENTIRE DEVELOPMENT!!! Area has a 27 hole gold course, lake and water park (like seriously... the families memories to be made are priceless!). There is an option to purchase the RV\* The second you arrive, be sure to feel your blood pressure drop.. and life at the resort to take over!~