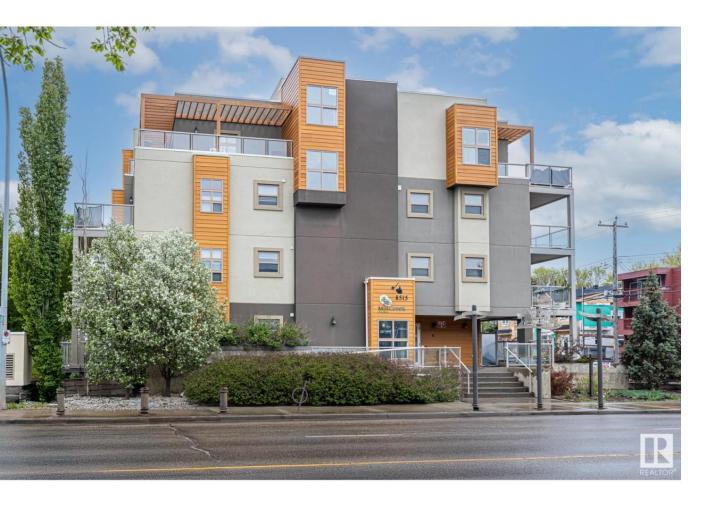

## Edmonton Alberta

\$209.000

MINT condition, PET FRIENDLY, 1 Bed 1 Bath SOUTH FACING 2nd floor unit with a Titled UNDERGROUND stall + storage cage, and a spacious patio with a Gas Line! High end finishes throughout, with luxury vinyl floors, nice window coverings, quartz counter tops, soaker tub, large open concept kitchen, stainless appliances, and INSUITE LAUNDRY! Welcome to Millcreek Park! Built in 2011, this beautifully designed building has been thoroughly maintained, with a unique roof top patio common area space, and a car wash bay! Only a few seconds walk to Millcreek ravine, and walking distance to the UofA! Enjoy the whyte Ave vibes, unique shopping opportunities and quick commute to both the UofA and Downtown Edmonton in this safe, well maintained complex! (id:6769)