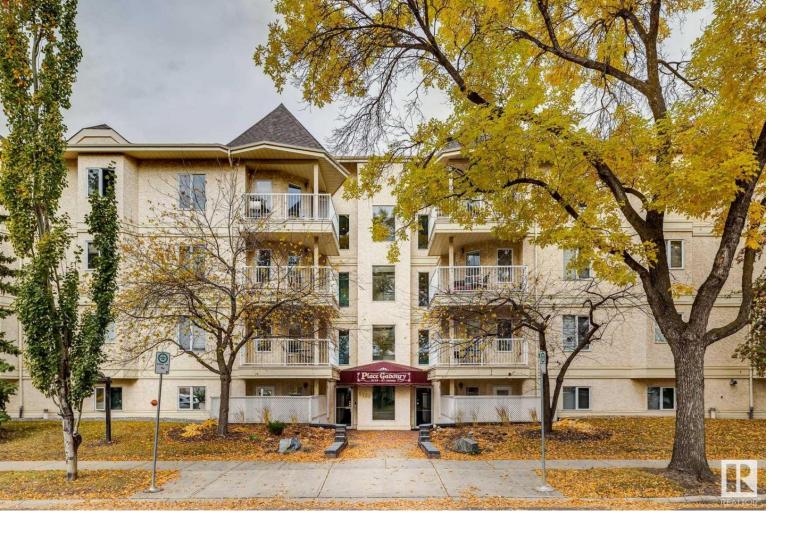

## 9138 83 Avenue 205 Edmonton AB

\$189,900

This spacious & bright 1-bedroom + den corner unit in Place Gaboury will steal your heart. The kitchen, dining, and living areas are bright and welcoming, with a cozy fireplace leading into a private den--perfect for an office or reading nook. Step onto your covered balcony to enjoy tranquil moments with space to spare. The primary suite boasts a dreamy walk-in closet/dressing room and a 5-piece ensuite with a walk-in tub for ultimate relaxation. This pet-friendly (small pets with board approval) condo is mere steps from the lush Mill Creek Ravine and trails, nestled within one of Edmonton's most walkable neighbourhoods. Enjoy the convenience of nearby LRT access and the best of the French Quarter-like Cafe Bicyclette and The Colombian Coffee--along with Bonnie Doon Mall and East Whyte Avenue hotspots. Extras include a covered parking stall, in-suite laundry, a fitness room, bike storage, and a large storage locker. It's all here--your perfect urban retreat awaits!