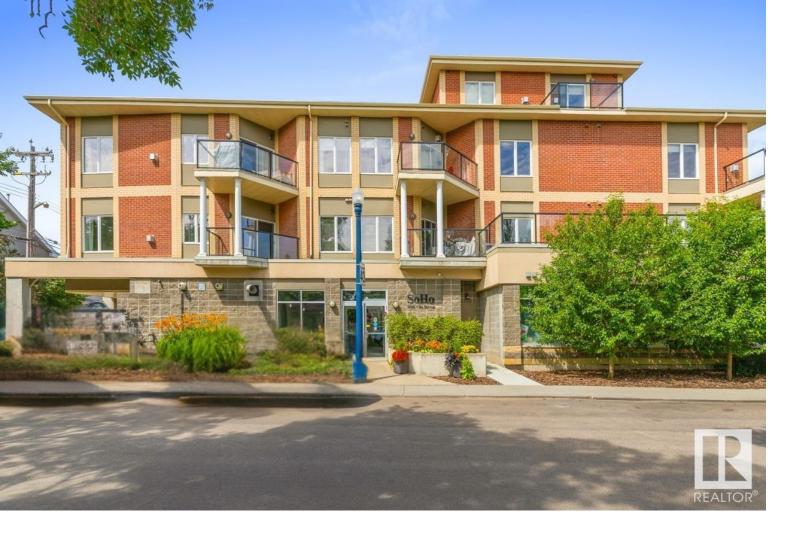

## Edmonton Alberta

\$279,999

Live steps from the iconic Edmonton Folk Fest in this stylish and spacious 2-bedroom, 1.5-bath condo in the heart of Cloverdale. Nestled in the River Valley with scenic trails outside your door, you're also minutes from downtown, the Muttart Conservatory, and top local amenities. The building is even attached to Cloverdale Coffee, a beloved neighborhood spot. Inside, enjoy 9 ft ceilings, fresh paint throughout, brand-new carpet in the bedrooms, dark hardwood floors, and large windows that fill the space with natural light. The open-concept living area features a cozy gas fireplace with stone surround, while the kitchen offers granite countertops, stainless steel appliances, a custom backsplash, corner pantry, and breakfast bar. The primary bedroom includes a walk-in closet, and both bathrooms are finished with granite countertops. Additional perks: in-suite laundry, A/C, and TWO titled underground parking stalls. (id:6769)