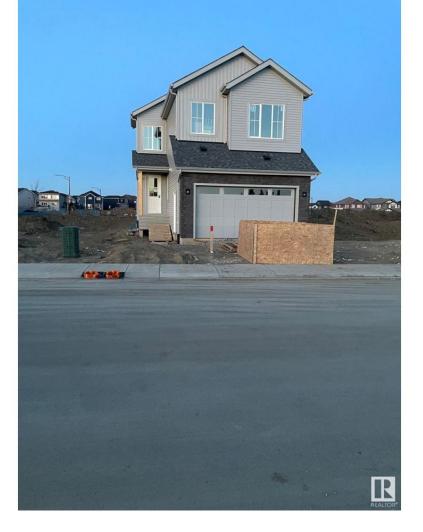

## Edmonton Alberta \$680,000

Brand New Stunning Detached Double Car Garage Home. Main floor with Open to above Living area with fireplace & stunning feature wall. Main floor bedroom with closet and full bath. BEAUTIFUL kitchen truly a masterpiece & centre island. Spice Kitchen for extra added convenience. Dining nook with access to backyard . Oak staircase leads to upper level bonus room. Huge Primary br with 5pc fully custom ensuite & W/I closet. Two more br's with Common bathroom. Laundry on 2nd floor. An unfinished basement with a separate entrance awaits your personal touch. Immerse yourself in this remarkable home, perfectly blending style, functionality, and natural beauty. Don't miss the opportunity to make it yours. Located just minutes from BLACKMUD CREEK, DR. ANNE ANDERSON HIGH SCHOOL, SOUTH EDMONTON COMMON, SUPERSTORE, SAVE-ON-FOODS, AND MORE, with quick access to HENDAY, HIGHWAY 2, AND CENTURY PARK LRT. (id:6769)