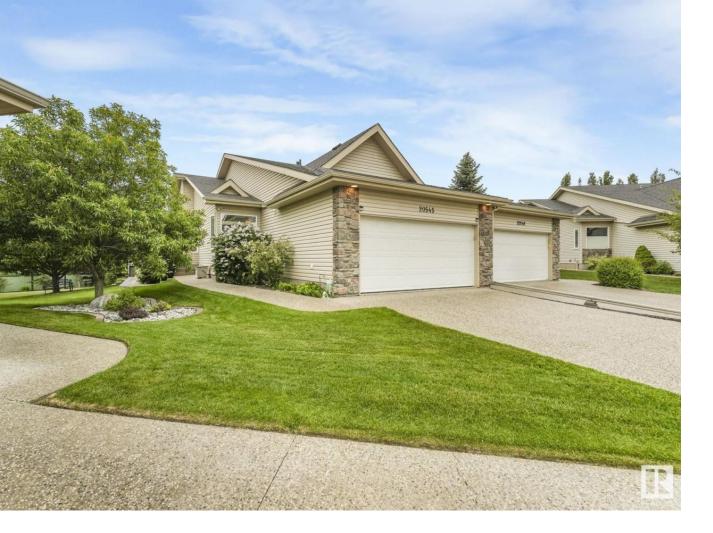

## Edmonton Alberta

\$610,000

Location, comfort and style! Welcome to your forever home. Situated in an adult community within the Lewis Estates Golf Course, offering scenic views, this is a single-family home with HOA support for lawn care and snow removal. This has a very large lot with landscaping, huge deck with automated awning and double garage. Inside there's almost 1400 sq ft of exceptionally maintained, high quality construction and design. On the main floor you'll experience a large great room with vaulted ceilings, a chefs kitchen with island and pantry, cozy fireplace and a spacious dining area with room for all your pieces. The primary bedroom features a wonderful ensuite and walk-in closet. There's a 2nd bedroom/den and 1/2 bath along with main floor laundry. Downstairs in the large family room is a 2ND fireplace. Host company in the spare bedroom with a cheater door to the full basement bath. There's a craft room, wine making room and cold room. Easy access to the Whitemud, Anthony Henday and shopping! (id:6769)