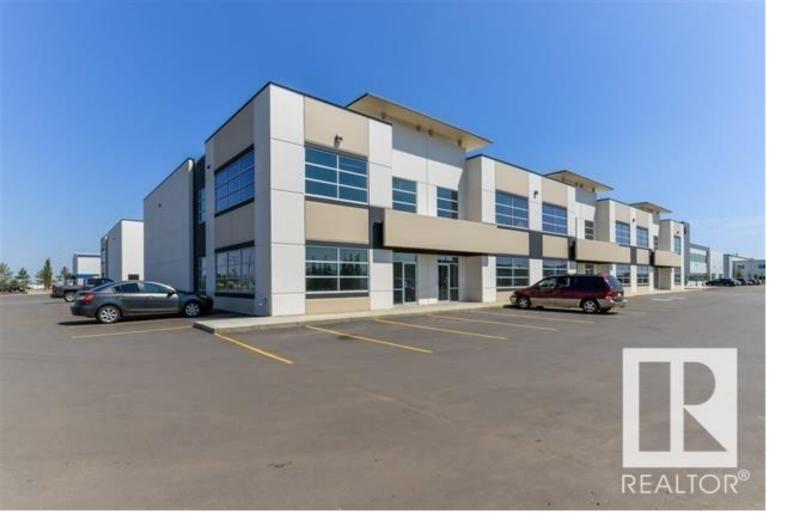

## 118 PROVINCIAL Avenue 206 Sherwood Park AB

Fantastic END Unit 2nd level office space in the Millennium Business Park Close to Yellow-head highway. This well designed Office space of 975 sq Ft consists of 3 offices with large windows , large boardroom with a Kitchenette and a 2 piece bath . Great space for the small business owner, Accountant ,Lawyer or a group of small businesses Finished in trendy colors, Led Lighting , lots of parking