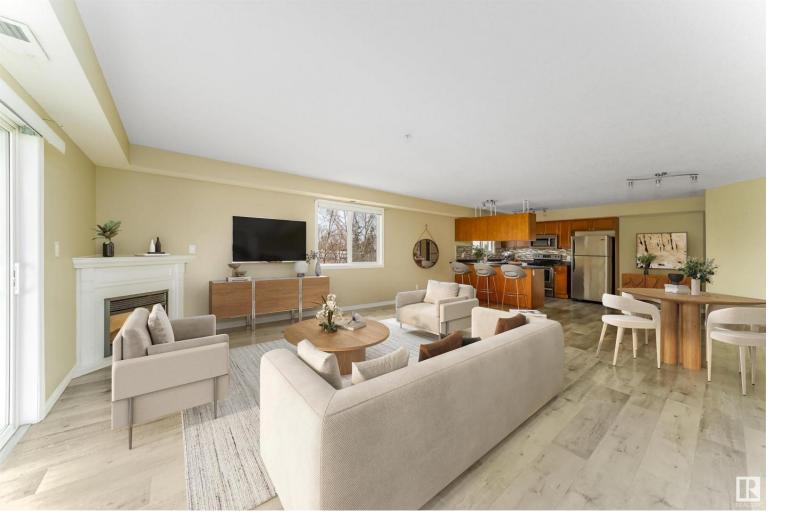

## 260 LEWIS ESTATES Boulevard 206 Edmonton AB

Time to move out of that house to carefree condo living! Located in the highly desirable Village Green II with its massive suites, & unmatched golf course views, this corner unit is one of the largest in the building! Boasting over 1400 square feet & facing the golf course, this unit is as large as a house! Heated parking welcomes you home. A quick ride up the elevator & you are at your suite. Step inside to the large foyer with wide plank flooring leading you down the hall where you enter the living space with bright windows & an open concept kitchen which is open to the huge living area. A corner fireplace adds to this cozy space on cooler nights. Step out onto the huge balcony with room for a BBQ, & plenty of patio furniture so you can relax & take in the treed, golf course views. The primary suite has plenty of room for a king size bed, with a walk in closet & full 3 pce bath with walk in shower. The 2nd bedroom is just as large with room for an office & bedroom. Units this large rarely come up!