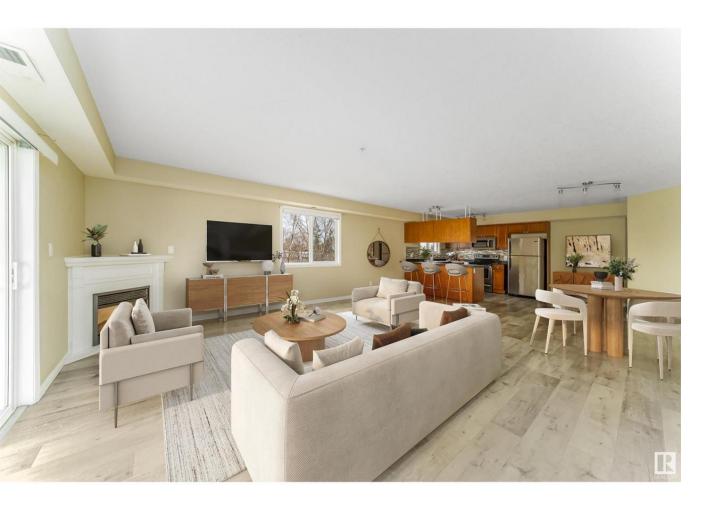

## Edmonton Alberta

\$225,000

GOLF COURSE VIEW! Time to move out of that house to carefree condo living? Condo fees include heat, water & Snow shovelling! Located in highly desirable pet friendly Village Green II with its massive suites, & unmatched golf course views, this corner unit boasts over 1400 square feet & faces the golf course! Heated parking welcomes you home. A quick ride up the elevator & you are at your suite. Step inside to the large foyer with wide plank flooring leading you down the hall where you enter the living space with bright windows & an open concept kitchen which is open to the huge living area. A cozy fireplace is ideal for cooler nights. Step out onto the huge balcony with room for a BBQ, & plenty of patio furniture so you can relax & take in the treed, golf course views. The primary suite has plenty of room for a king size bed, with a walk in closet & full 3 pce bath with walk in shower. The 2nd bedroom is just as large with room for an office & bedroom. Units this large rarely come up, a must see property! (id:6769)