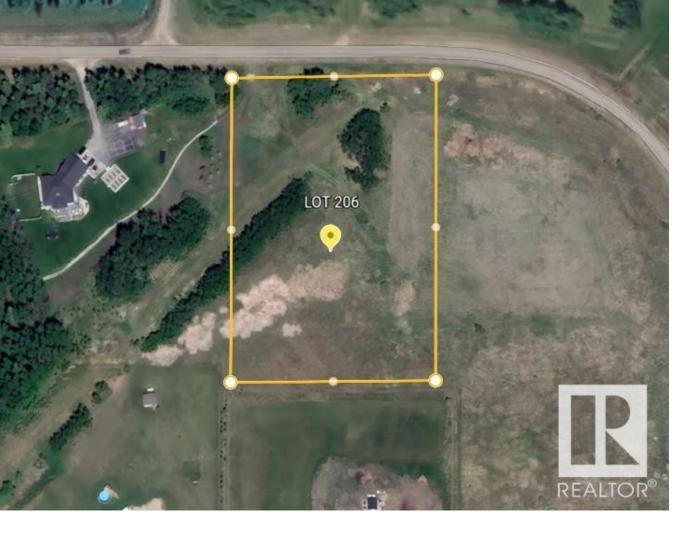

## #206 49505 Range Road 80 Rural Brazeau County AB

\$105000

Only 4 minutes from the town of Drayton Valley, this 4.2 acre parcel is located in a quiet rural setting within The Ranch Country Estates. The parcel is largely open with a few small sections of treed area. These Estates are easily accessed from Hwy 22 & Hwy 621. This beautiful parcel of land has a drilled water well included, natural gas fully paid to hookup as well as telephone and power to the pedestal at the property line. Build your dream home in the peaceful atmosphere of a quiet rural setting with the convenience of living only minutes from town!