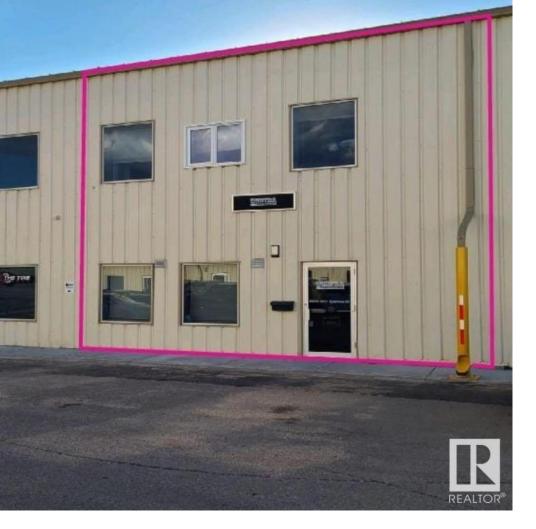

## Leduc Alberta \$429,900

This industrial bay features 1,826 square feet of office and warehouse space with a meeting room, a kitchen, and a mezzanine area. This opportunity also includes a 12' x 14' grade loading bay with electric opener This property is located adjacent to the Leduc Business Park, just minutes from major transportation routes and several amenities. From this location, The Queen Elizabeth II Highway is only 2.0 KM (2 mins), Nisku Spine Road is 10.4 KM (12 mins) and Anthony Henday Drive is 16.9 KM (11 mins) away (id:6769)