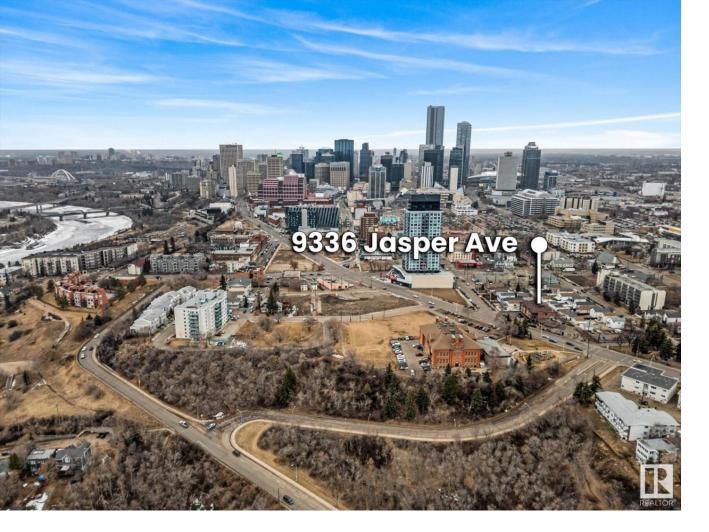

## Edmonton Alberta

\$118.888

\*\*\* 2005-Built TWO Bedroom Condo DOWNTOWNFor UNDER \$139,000? \*\*\* Situated on Jasper Ave, Louie Pointe was designed and constructed in 2005 and features modern finishings and materials unlike the majority of other resale low rise condos in the downtown core. Close to shopping, amenities, transit/LRT, and right across the street from the River Valley. This two bedroom unit, #206, features 1 Large Primary Bdrm w/ Walk-In Closet & 2pc Ensuite, another 4pc full bath, a SECOND Bedroom down the hall, and a private covered balcony off the large open kitchen & living room. Take advantage of Edmontons low vacancy rates, demand for newer modern rentals, and Louie Pointes low property taxes and affordable condo fees. There are SIX units currently available in this building. Package sale of multiple units a possibility. (Note: Photos are of vacant unit in same building. Unit 206 is presently tenant occupied.) (id:6769)