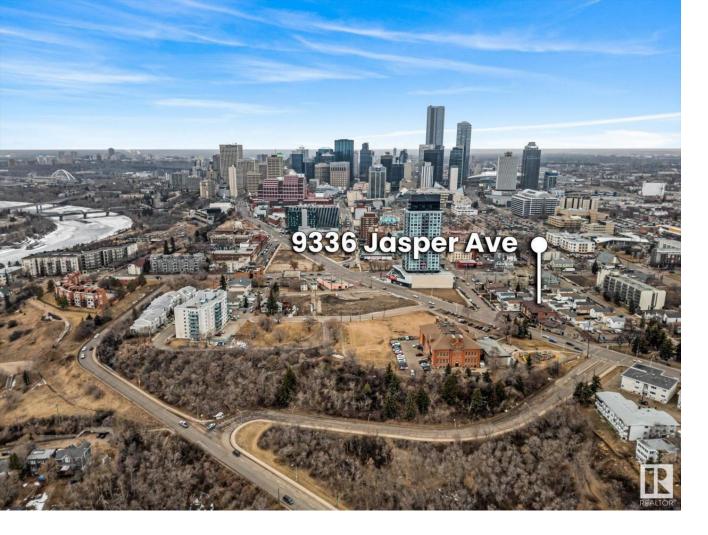

## 9336 JASPER Avenue 206 Edmonton AB

\$118,888

\*\*\* 2005-Built TWO Bedroom Condo DOWNTOWN...For UNDER \$139,000? \*\*\* Situated on Jasper Ave, "Louie Pointe" was designed and constructed in 2005 and features modern finishings and materials unlike the majority of other resale low rise condos in the downtown core. Close to shopping, amenities, transit/LRT, and right across the street from the River Valley. This two bedroom unit, #206, features 1 Large Primary Bdrm w/ Walk-In Closet & 2pc Ensuite, another 4pc full bath, a SECOND Bedroom down the hall, and a private covered balcony off the large open kitchen & living room. Take advantage of Edmonton's low vacancy rates, demand for newer modern rentals, and Louie Pointe's low property taxes and affordable condo fees. There are SIX units currently available in this building. Package sale of multiple units a possibility. (Note: Photos are of vacant unit in same building. Unit 206 is presently tenant occupied.)