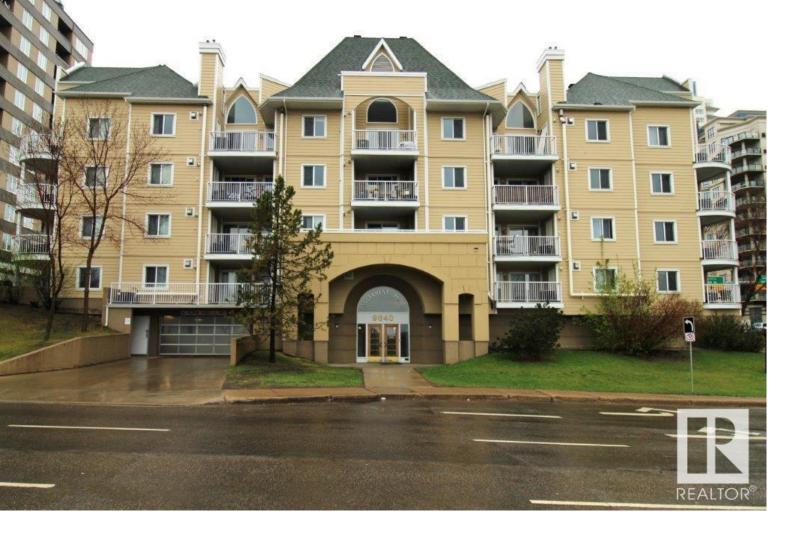

## 9640 105 Street 206 Edmonton AB

\$209,900

Parliament Plaza is a desirable, attractive and well managed downtown condominium. This 1060 square foot unit features 2 bedrooms, 2 full baths, and spacious open kitchen / dining area. It has been freshly painted, including gleaming kitchen cabinets. The Living room features a gas fireplace and patio doors to a west-facing balcony with views of the Legislature building and grounds. Flooring comprises plush carpeting for comfort in bedrooms, vinyl flooring for easy upkeep in living areas, and ceramic tile in kitchen and bathrooms. You will really appreciate the air conditioning on hot days and the convenience of heated underground parking. This unit is located on the west side of the building, away from the traffic noise of 105 Street. A great place to call home!