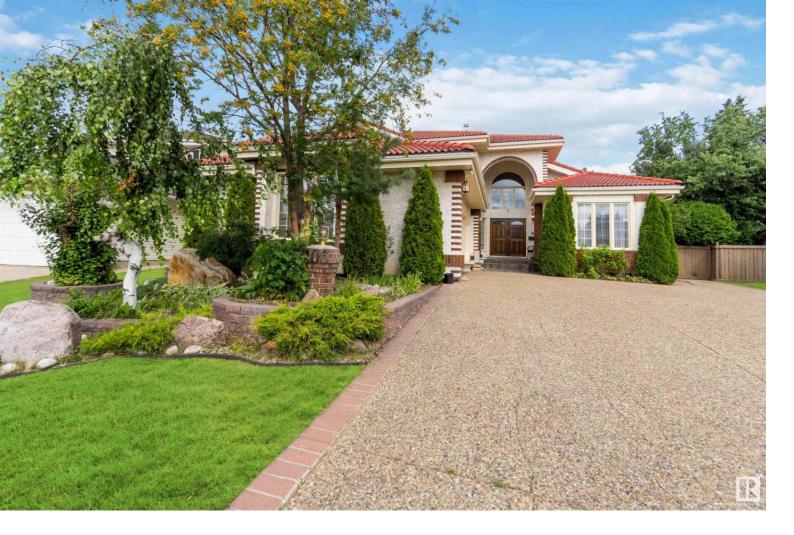

## 206 WOLF RIDGE Close Edmonton AB

\$949.900

Welcome to this beautifully maintained 2,764 sq ft two-story home. Step into a grand entrance with soaring vaulted ceilings and an open-concept main floor. The spacious living and dining rooms flow seamlessly into a stunning kitchen, complete with gorgeous granite countertops, ample cupboard space, coffin ceiling, and a sunny nook that overlooks the cozy family room with a wood-burning fireplace. Upstairs, the master suite offers a walk-in closet and a luxurious 5-piece ensuite featuring a double sink, jetted tub, and separate shower. Two additional bedrooms, a 4-piece bathroom, office space, and a loft perfect for relaxing. The fully finished basement includes a second kitchen with a dinette area, a games room, a recreation room, and a 3-piece bathroom, providing plenty of space for entertainment and guests. Large yard (close to 900 sq m lot) with mature trees, a deck for outdoor gatherings, and an oversized garage with extra driveway parking.