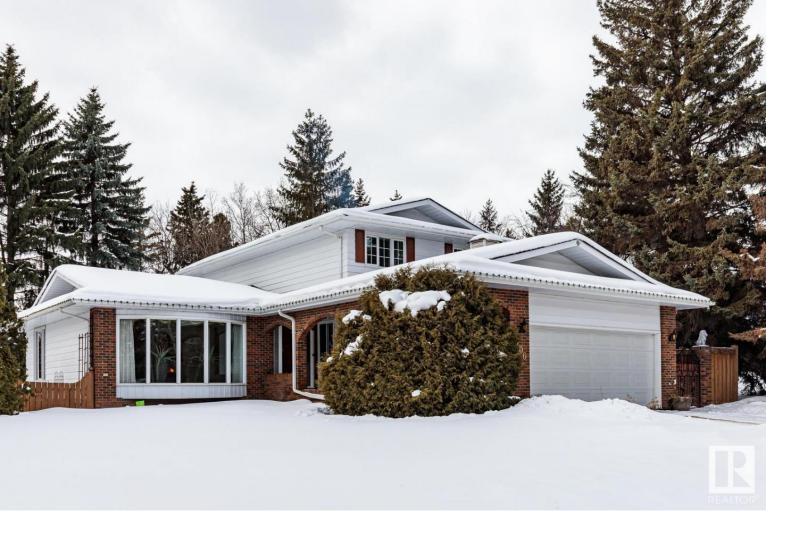

## Edmonton Alberta

\$1,165,000

Nestled on close to 65' of frontage on a private setting facing Patricia Ravine, this home offers 2,330sq ft above grade + 1,397sq ft below grade, breathtaking views, easy access to Wolf Willow Ravine's trails and pathways, river valley, footbridge, and peaceful natural surroundings right at your doorstep. The main floor features a formal living and dining room, a kitchen overlooking the family room, and a sun-filled south-facing sunroom that opens to a beautifully landscaped yard with a covered BBQ area and fountain perfect for outdoor entertaining. A versatile fourth bedroom and a separate side entrance add flexibility & convenience. Upstairs, the spacious primary suite offers a private large balcony overlooking the tranquil backyard. Two additional bedrooms provide ample space, complemented by four bathrooms, two large wood-burning fireplaces, and features such as a sprinkler and alarm system. Situated on an 878.75 m? lot, minutes from schools, shopping, golf, Whitemud Dr, and Anthony Henday. (id:6769)