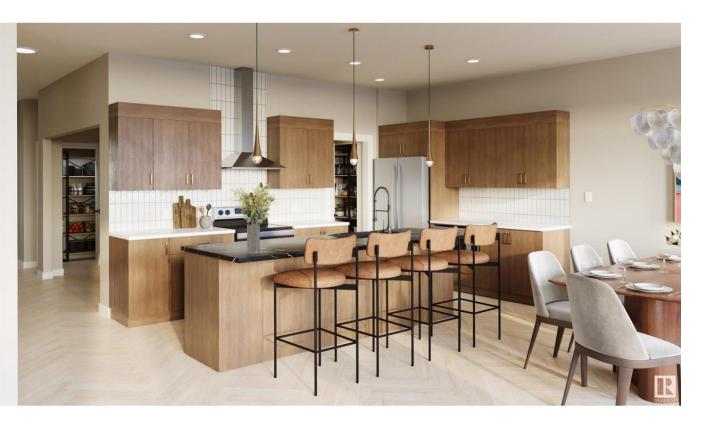

## Edmonton Alberta

\$634,900

Welcome home to the 'Sicily' in Edgemont Place by multi-award-winning builder, Rohit! This gorgeous 2-storey home located on a large pie lot features an open-concept plan, and the magazine-worthy "Neoclassical Revival" interior design. Enjoy the open concept living area with soaring ceilings and modern & natural finishings throughout. The kitchen is a chef's dream with massive quartz island, ample cabinetry & pantry. The adjacent dining is the perfect spot to host your dinner parties, a pocket office and a den round out the main floor! Primary bedroom on upper level is your own personal oasis with a 4pce ensuite & a wide walk-in closet. Two more bedrooms with a 4pce main bath, a bonus room and a laundry complete this level. This property has a front attached garage. Unbelievable proximity to commercial amenities, recreation facilities and schools! \*\*Property under construction. First 4 pictures are renderings of the Neoclassical interior and other photos show layout. (id:6769)