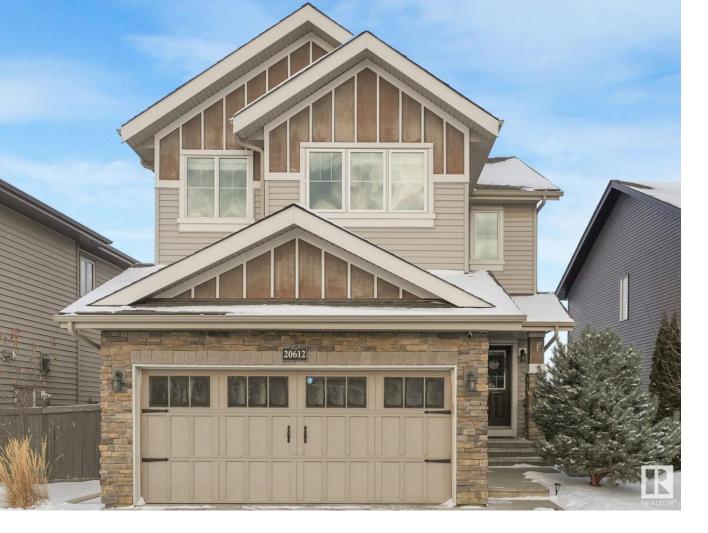

## Edmonton Alberta

\$749,900

STUNNING TWO-STOREY home in Trumpeter with WALK-OUT ONTO A SERENE POND. This residence features an OPEN CONCEPT MAIN FLOOR with a bright tiled entryway, modern laminate flooring, and a beautifully appointed kitchen with a 9 FT GRANITE ISLAND, walk-in pantry, and STAINLESS STEEL APPLIANCES. The dining area offers PICTURESQUE VIEWS OF THE LAKE AND TREES, leading to a deck. The cozy family room includes a gas fireplace. Upstairs, the primary suite includes a walk-in closet and luxurious ensuite. Two additional bedrooms, full bath, and LARGE BONUS ROOM complete the upper level. The fully finished basement features AN IN-LAW SUITE WITH A SEPARATE ENTRANCE and access to the fenced yard. A perfect family home in a desirable location. (id:6769)