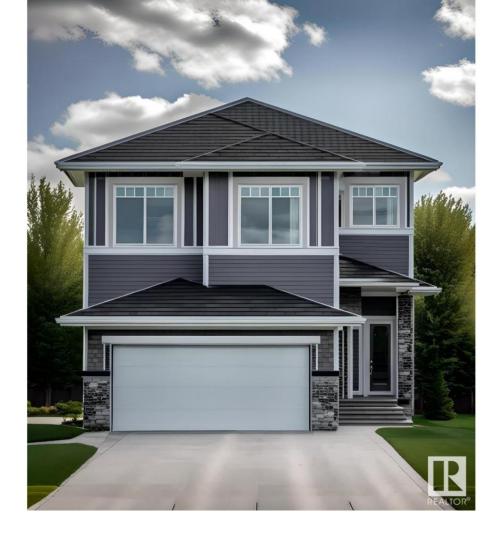

## Edmonton Alberta

\$687,982

The Alexandria model by Parkwood Builder is a masterpiece of modern design, offering a seamless blend of luxury and functionality. From the moment you step inside, you're greeted by a stunning interior featuring cabinet-to-ceiling quartz finishes, providing a sleek and polished look throughout. An electric fireplace adds warmth and sophistication, complemented by expansive large windows that flood the home with natural light. This spacious residence boasts 5 bedrooms and 4 washrooms, ensuring comfort and privacy for every member of the family. The main floor features a bedroom and a full washroom with a standing shower, ideal for convenience and accessibility. A side entrance adds flexibility, while the thoughtfully designed layout includes a spice kitchen for culinary enthusiasts. Upstairs, you'll find two ensuite bedrooms offering ultimate privacy and luxury. The home also features a deck with a partial pond view, creating a serene outdoor retreat. (id:6769)