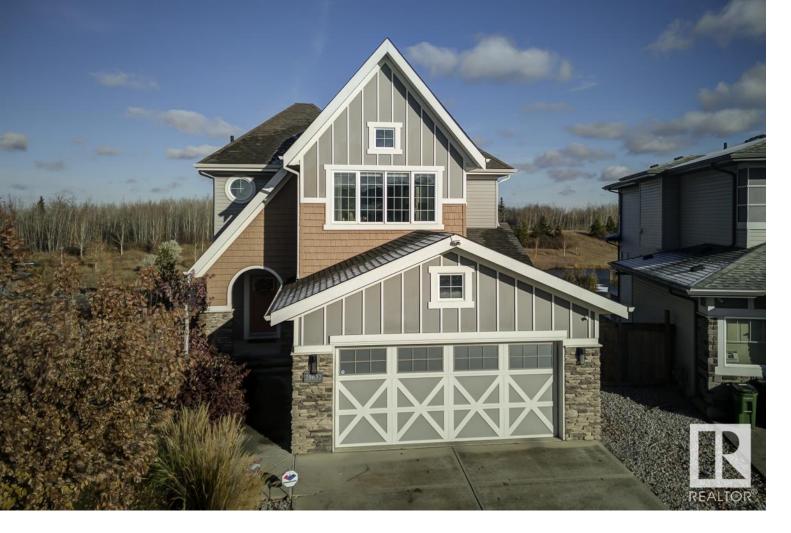

## 20632 131 Avenue Edmonton AB \$749,900

Serene water views, within city limits - welcome to Trumpeter! This stunning 2,170 sq. ft. 2-story walk-out, boasts curb appeal & an enviable lot. Perfect for families and entertaining enthusiasts alike, w/ 4 spacious bdrms, 3.5 baths, & a fully finished walkout basement, there's room for everyone to relax and enjoy. The open-concept main floor boasts a chef's kitchen w/ stone eat-up bar, S/S appliances, gas stove, and ample counter space, leading into a bright living room with a cozy gas fireplace and expansive windows. The oversized mudroom/pantry offers ideal storage for busy families. Upstairs, retreat to the luxurious primary suite, featuring a spa-like 5-pc ensuite, walk-in closet with organizers, and tranquil pond views. The walk out basement is an entertainer's paradise, complete with a rec room, wet bar, gas fireplace, bedroom, and bath. Backing onto a peaceful pond and just steps from walking trails, Lois Hole Provincial Park, and golf, with easy Henday access–this home truly has it all!