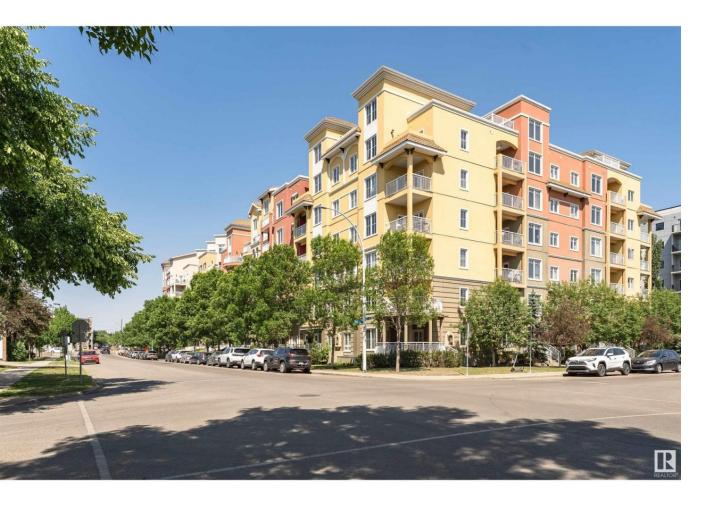

## Edmonton Alberta

\$245,000

Welcome to The Venetian, a beautifully designed steel and concrete building located just steps from the ICE District and Rogers Place. This bright, spacious 2-bedroom, 2-bath, & 2 underground parking stall condo offers a smart, open-concept layout with everything you need for comfort and convenience. The modern kitchen has granite countertops, stainless steel appliances, a raised eating bar, and plenty of cabinetry--perfect for cooking and entertaining. The kitchen seamlessly overlooks the living and dining areas, filled with natural light from oversized windows and offering direct access to your private balcony. The primary suite features a large walk-in closet and a 4-piece ensuite for your retreat. On the opposite side of the unit, you'll find the second bedroom and another full 4-piece bath--ideal for guests, roommates, or a home office. The perfect rental or starter home for young professionals, students, or anyone looking to enjoy downtown living with comfort and convenience. (id:6769)