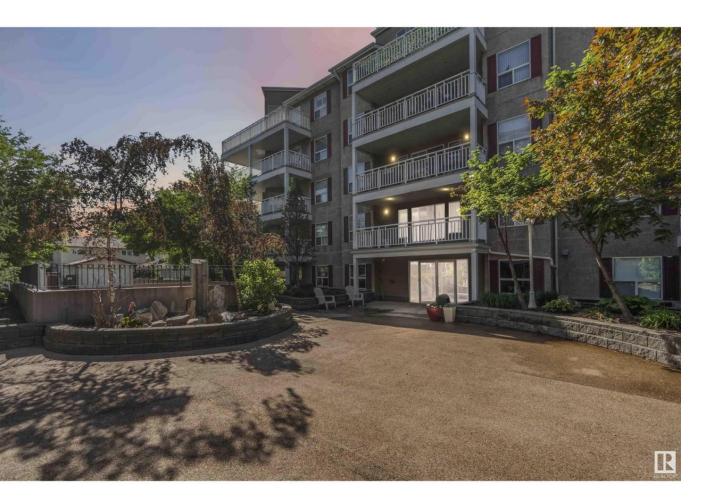

## Edmonton Alberta

\$220,000

Welcome to this incredible pet friendly 2 Bedroom condo located in the highly desirable St. Lawrence Court! This amazing unit has a large corner wrap around deck that overlooks a peaceful courtyard and comes complete with in-suite laundry, underground parking, access to a fitness room, and a car wash—all in vibrant Westmount! Perfectly situated with convenient access to public transit, steps from the bustling Brewery District, trendy 124 Street, and an off-leash dog park. Top Features Include, open floor plan living areas with a large kitchen that flows into a spacious dining area, living room with a cozy gas fireplace. The bright primary bedroom features large windows and a massive walk-in closet and ensuite. There is a second bedroom and full bathroom completed this great home. For added convenience there is extra storage in the parkade. This location offers exceptional value and excellent future rentability with the upcoming LRT. If you are a pet lover...this complex is PET FRIENDLY! (id:6769)