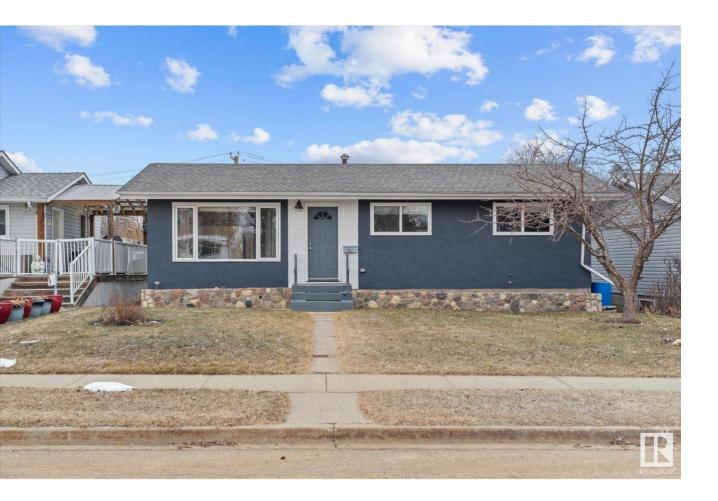

## Spruce Grove Alberta

Welcome to this beautifully updated 1,063 sq. ft. bungalow, perfectly situated in a central location in Spruce Grove! With 4 bedrooms and 2 bathrooms, this home offers a bright and inviting space for families, first-time buyers, or downsizers. Inside, you'll find a stylishly updated kitchen featuring stainless steel appliances and modern finishes, making it a perfect space for cooking and entertaining. The main floor bathroom has also been updated, adding a fresh and contemporary touch. The fully finished basement provides extra room for a growing family, a home office, or an entertainment area. Step outside to enjoy the huge fenced yard, perfect for kids, pets, or summer gatherings. The single detached garage adds convenience and extra storage. Plus, with easy access to schools, parks, shopping, and more, you'll love the walkability and charm of this central location. Don't miss out on this move-in-ready gem! (id:6769)