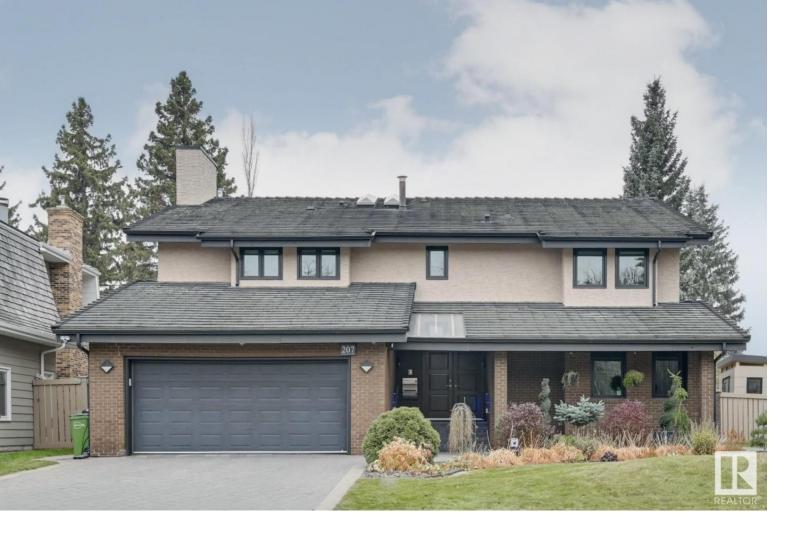

## 207 WAKINA Drive Edmonton AB

\$1,098,000

Ravine-fronting on sought after Wakina Drive! This home truly has it all. A massive corner lot w/ south facing yard offers mature perennials, red balau h/w deck & lower patio area to enjoy quiet evenings. Inside find a stunning layout/design w/ sweeping vaulted ceilings & an abundance of natural light. Entertain in style in the dramatic living/dining rm, or enjoy quiet evenings in cozy family rm w/ built-in shelving & feature fireplace. The kitchen is both functional & sleek w/ granite waterfall counters & a high-end Miele/Wolf appliance package. Fantastic layout w/ den, 4 generous sized bdrms upstairs & 2nd flr laundry/sink. The primary bdrm is a retreat w/ skylights, massive closet & spa-like ensuite. Basement fully finished w/ rec rm, craft/art studio & media rm. Upgrades include: rubber shingles, AC x2, water softener, irrigation, California closets throughout, Miele washer/dryer (w/heat pump), 2x H20 tanks (2023), updated furnaces, central vac, security system, garage heater/storage cabinets & more.