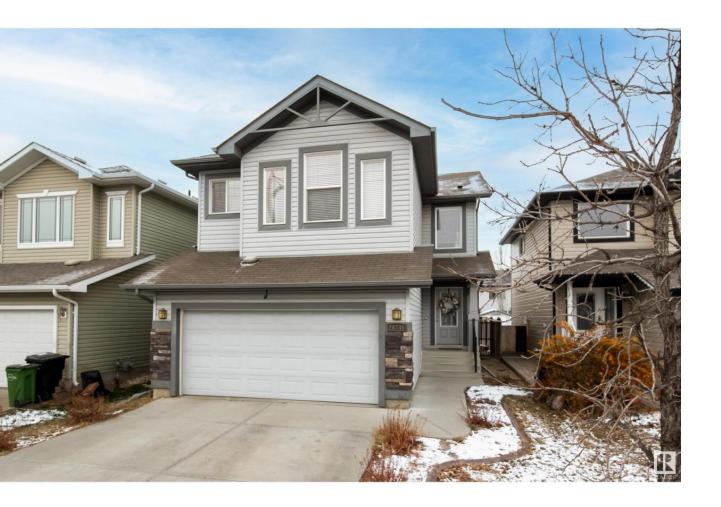

## Edmonton Alberta

\$539,900

In the HEART of WEBBER GREENS. CUSTOM Built Home..1797 sq. ft. + PROF finished BSMT (2019), 4 bedroom, 3.5 baths, dbl attached garage, CENTRAL A/C (2021). Close to all the amenities, schools, parks, ponds, transportation, Lewis Estates Golf Course, Henday and Whitemud. Main floor OPEN layout ..NEWER Engineered Hand Scraped Hardwood and tile flooring. Espresso cabinets to the ceiling, walk thru pantry with SOLID shelves, SS appliances, INDUCTION stove, functional island and GRANITE countertops. Dining Room with garden doors to the prof landscaped yard and COMP deck. Cozy L/R with a gas fireplace and Ig window. Upper level FAMILY RM with ceiling speakers, Primary Bedroom has a 5 piece ensuite and walk in closet plus 2 other spacious bedrooms and a 4 piece bath. PROF finished basement has a contemporary feel with an electric modern fireplace in BONUS RM, luxury vinyl plank flooring, bar area (beverage fridge incl), good sized 4th bedroom and a lovely 4 piece bath. Tons of storage throughout this home. (id:6769)