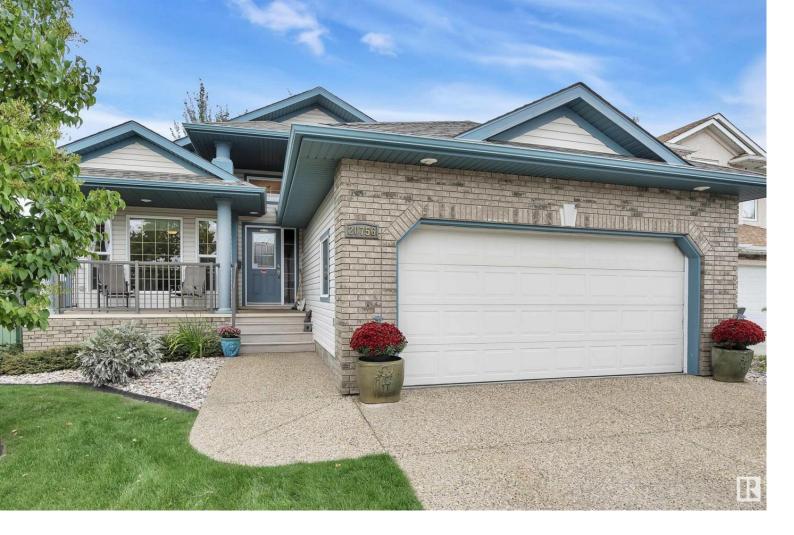

## 20756 90 Avenue Edmonton AB

\$564,900

Welcome to Suder Greens! This 4 bed / 3 bath + DEN bungalow, with double attached garage, will immediately feel like home. The inviting open concept main floor, with vaulted ceiling and hardwood floors, features a den/formal dining room/additional bedroom, spacious living room with gas fireplace and built-in shelves, bright dining area, and kitchen with granite countertops and corner pantry. Relax in your primary bedroom with its 4-piece ensuite, including a Jacuzzi tub, separate shower, and oversized closet. The second bedroom, 4-piece main bath, and laundry completes the upstairs. Enjoy time with family in your fully finished basement, with its oversized rec room, wet bar/kitchenette, family room with gas fireplace, and 2 additional bedrooms. Perfect for entertaining, the landscaped backyard features a 2-tier deck with metal gazebo. Be close to all the action with easy access to the Lewis Farms Transit Centre/LRT, Lewis Estates Golf Course, the River Cree Casino, WEM, and many shops and restaurants.