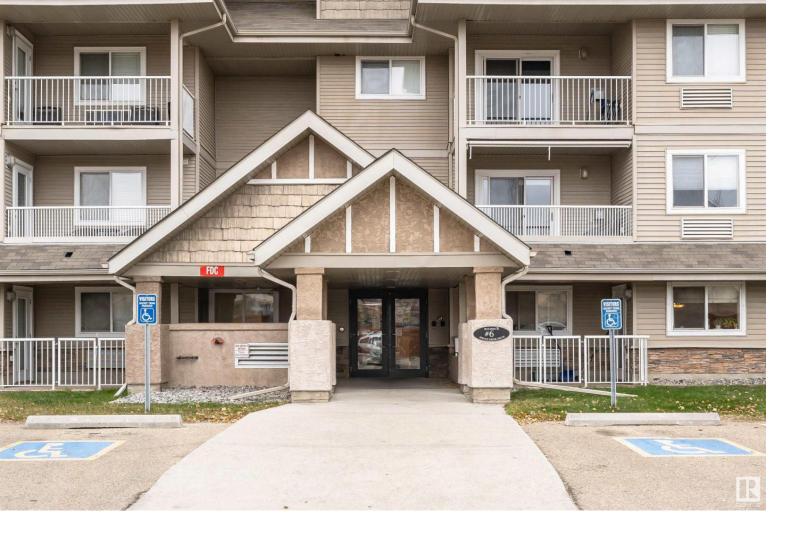

## 6 SPRUCE RIDGE Drive 207B Spruce Grove AB

\$225,900

The Palisades, Spruce Grove, close to all amenities, tri leisure, and commuter roads has the perfect, 2 bedroom condo unit available for you! This unit has 960sqft of living space, has two full baths and two bedrooms seperate from each other. Bright and Spacious with many windows throughout, laminate flooring, and carpet in the bedrooms. Loads of white cabinetry and countertop space with eating ledge and corner pantry. Corner fireplace in the living room with patio doors to the north. Large master bedroom with walk through closet to 4pce ensuite. In suite laundry in walk in laundry room. Also included is a titled heated, underground parking stall with car wash and storarge area. Hospitality room hosts barbecues, social gatherings etc. Water, sewer and heat are included in condo fees, pets are allowed with board approval. Incredibly clean and well maintained with tons of visitor parking.