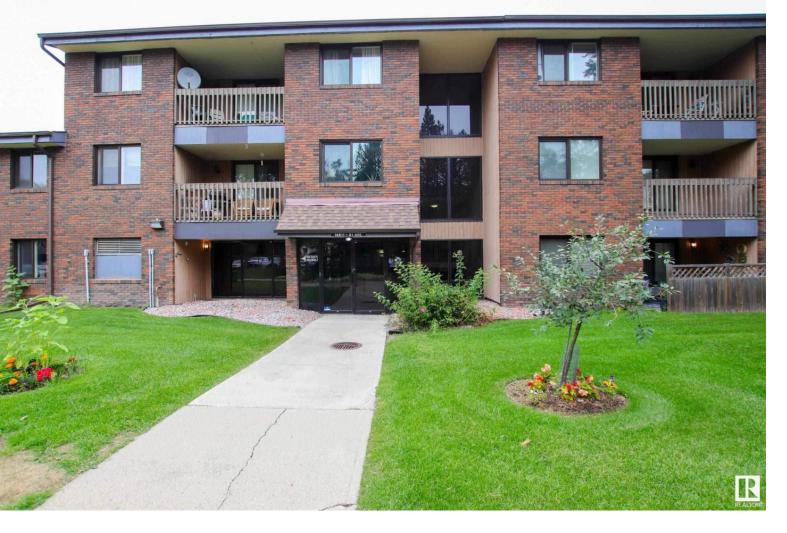

## 14803 51 Avenue 208 Edmonton AB \$169,000

CORNER UNIT TOP FLOOR, ENTRANCE DOOR RIGHT NEXT TO 2 PARKING STALLS!! ALL LOCATED IN FABULOUS SOUTH EDMONTON RAMSAY HEIGHTS IN RIVERBEND! OVER A 1000 SQ/FT, WITH 2 SPACIOUS BEDROOMS + 2 BATHROOMS W/ ENSUITE, WINDOWS GALORE! PATIO DOORS IN LIVING ROOM ALLOW YOU TO STEP OUT TO A 9 X 5 FT COVERED DECK. NICE OPEN CONCEPT LIVING W/ LAMINATE & TILE FLOORS. GALLEY KITCHEN WITH LOADS OF CABINETS! YOUR OWN IN SUITE LAUNDRY, STORAGE AND 2 PARKING STALLS!! "RIVERBEND VILLAGE" IS A QUIET WELL MAITAINED & MANAGED, PET FRIENDLY BUILDING. FANTASTIC LOCATION IN A MATURE NEIGHBOURHOOD WITH PARKS, SCHOOLS, & WALKING/BIKING DISTANCE TO RIVER VALLEY TRAILS LEADING TO FORT EDMONTON PARK AND TERWILLEGAR DOG PARK BY THE RIVER! MINUTES FROM RIVERBEND SHOPPING CENTRE WITH D ALL YOUR SHOPPING & DINING NEEDS! MINUTES TO COMMUTE TO UNIVERSITY OF ALBERTA, U OF A HOSPITAL, FAMOUS WHYTE AVE, AND IMMEDIATE ACCESS TO WHITEMUD FREEWAY & THE ANTHONY HENDAY. BRING ALL OFFERS!! Listing Presented By: