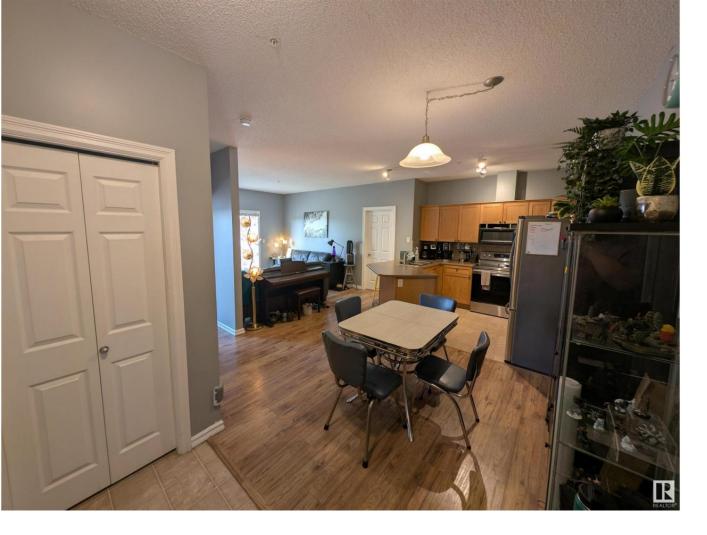

## Edmonton Alberta

\$235,900

VERY WELL MAINTAINED 878sqft.,2 BEDROOM, 2 BATHROOMS, INCLUDING VERY NICE ENSUITE, WITH WALK THROUGH CLOSET. SECOND FLOOR UNIT WITH A BALCONY OVERLOOKING THE COURTYARD, WITH PARK VIEW, IDEAL FOR MORNING COFFEE, OR RELAXING.. NATURAL GAS BBQ WITH GAS OUTLET, ON THE BALCONY CAN STAY. GREAT LOCATION, CLOSE TO THE ANTHONY HENDAY, FOR EASY COMMUTING, SHOPPING, ETC. OPEN CONCEPT, HIGH CEILINGS. BUILDING HAS A WORKOUT ROOM ON THE MAIN LEVEL. CONDO FEE INCLUDES HEAT, LIGHT AND WATER / SEWER. DO YOU HAVE 2 CARS?, THIS UNIT COMES WITH 2 TITLED PARKING STALLS, ONE IN PARKADE, ONE OUTSIDE. (id:6769)

Living room  $5.3 \, \text{m} \times 3.5 \, \text{m}$ Dining room  $4 \, \text{m} \times 2.55 \, \text{m}$ Kitchen  $2.9 \, \text{m} \times \text{Measurements}$  not available Primary Bedroom  $4.24 \,\mathrm{m} \,\mathrm{X}\,3.13 \,\mathrm{m}$ Bedroom  $2\,3.75 \,\mathrm{m} \,\mathrm{X}\,2.75 \,\mathrm{m}$ Laundry room  $3\,\mathrm{m} \,\mathrm{X}\,1.5 \,\mathrm{m}$  Listing Presented By: