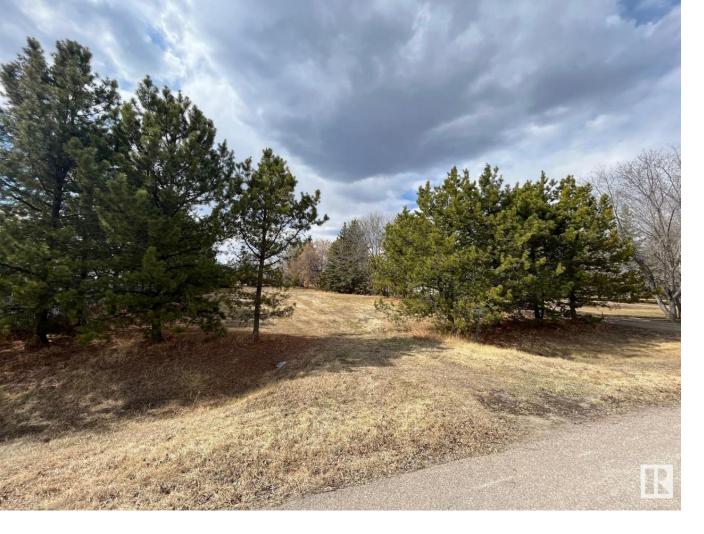

## 61314 Rge Rd 463 208 Rural Bonnyville M.D. AB

\$94,900

Let the building begin! This 0.46 acre lot located in North Shore Heights subdivision offers plenty of privacy with trees all the way around the perimeter of the lot. Steel frame metal storage shed with tin exterior is 17.5 x 36 located out of the way at the back of the lot but could be moved wherever you prefer. Park and playground located at the rear of the property and only a short distance from Moose Lake and there is even a boat launch in the subdivision! Building site is already cleared and power and gas at the road. There's no better place to break ground this spring. GST may be applicable.