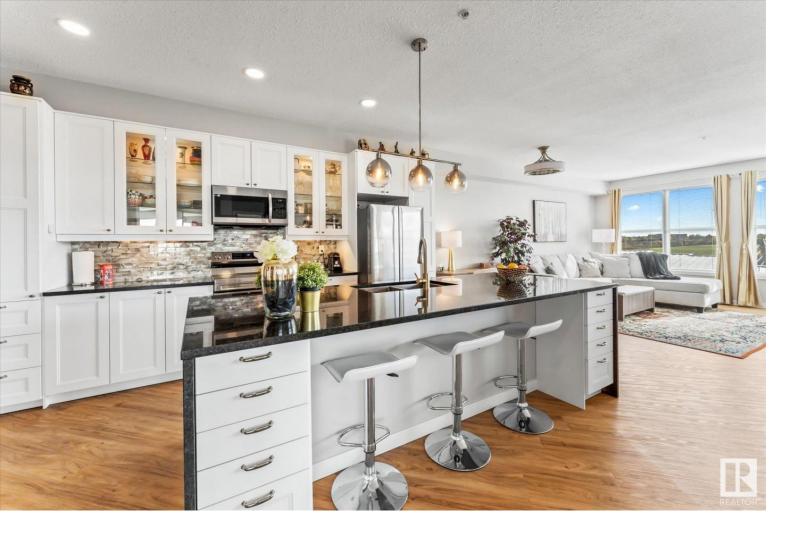

## 9503 101 Avenue 208 Edmonton AB

\$389,000

Have you been searching for a gorgeous, fully renovated downtown condo with river valley views & quick access to the very best walking trails the city has to offer? Welcome to The View in Riverdale! No expense spared on this 2nd floor unit that is one of the largest in the building at over 1200sq ft. Complete kitchen remodel including an oversized island complete with a sparkling granite counter top that runs to the floor, breakfast seating, bright white cabinets, new stainless steel appliances, upper cabinet & undermount lighting, & upgraded light fixtures! New vanities, toilets, & tile floors in both the main bathroom & ensuite. Wake up every morning to the expansive view from your luxurious primary. The stunning, sunny views continue from the living room to the spacious dining area, made for entertaining friends & family. Sip coffee/wine on your private patio, with the river valley view as far as the eyes can see. Take in the sounds of the music festivals and Canada fireworks from the comfort of home.