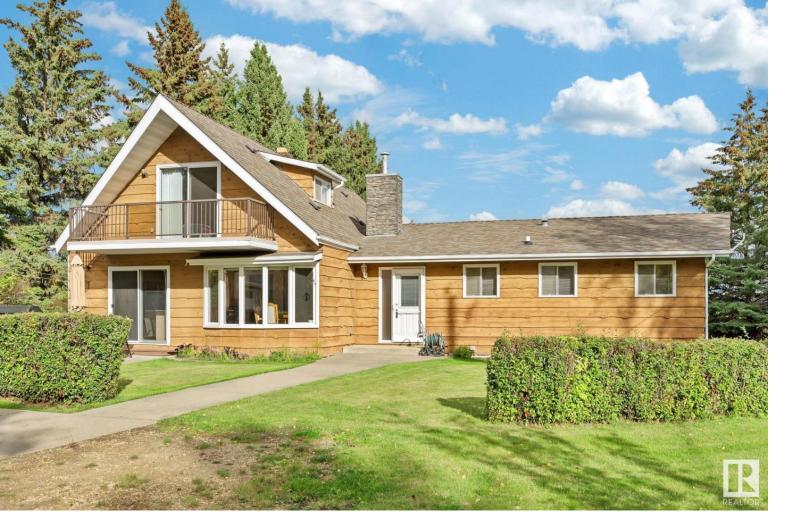

## 208 GRANDISLE Point(e) Edmonton AB

ACREAGE IN THE CITY - what a find! A private 1.19 acres within city limits, with STUNNING VIEWS of the river valley. Only 7 mins from the Henday on a quiet no-exit paved road - close to the growing amenities of Stillwater, Uplands & Edgemont. This lovingly maintained 1.5 storey home features 4 beds, 3.5 baths, 2 fireplaces, plus tons of living and storage space. The kitchen was beautifully upgraded (2017), has 50 yr shingles (2014) & central A/C (2023). Plenty of windows & patio doors flood the home with natural light, giving you gorgeous views of nature from every room. Immerse yourself in outdoor living on the maintenance free decks and balconies, the BBQ/dining area off the kitchen, and the hot tub/firepit area outside the walkout basement. The large front yard has ample space to garden, park, and play. The triple detached garage is heated with 220v, & 30A RV outlet. The huge lot with mature trees, upscale neighboring homes, and an unbelievable location makes this a solid investment for the future.