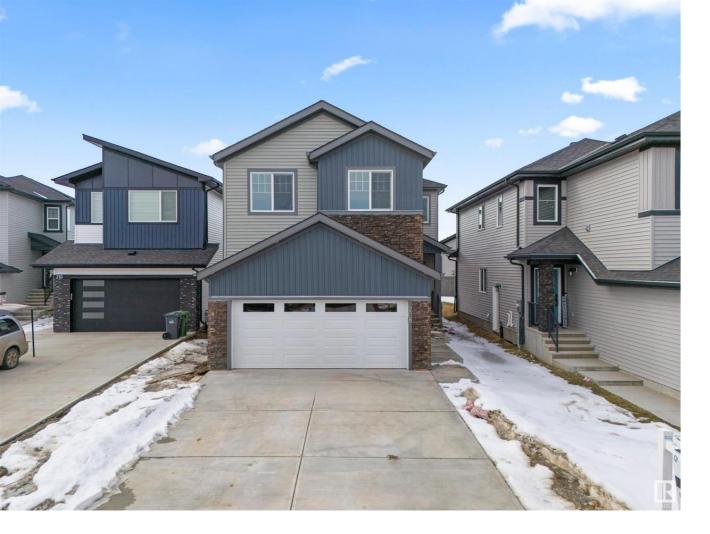

## Leduc Alberta

\$637,500

Welcome to 208 Kettyl Court, a stunning 2,395 sq. ft. home in West Haven Park, located right behind West Haven Public School. This beautifully designed home features an open-concept main floor with a spacious living area, a chef's kitchen with a large island and walk-in pantry, and a dedicated dining space. A main floor office/den, mudroom, and cozy fireplace add to the functionality and charm. Upstairs, the luxurious primary suite boasts a 5-piece ensuite and walk-in closet, along with two additional bedrooms, a bonus family room, and an upstairs laundry. The side entrance offers potential for a future basement suite. Enjoy a large backyard, a double attached garage, and a prime location near parks, trails, shopping, and major roadways. With modern finishes and a thoughtfully designed layout, this home is perfect for families seeking space and convenience. (id:6769)