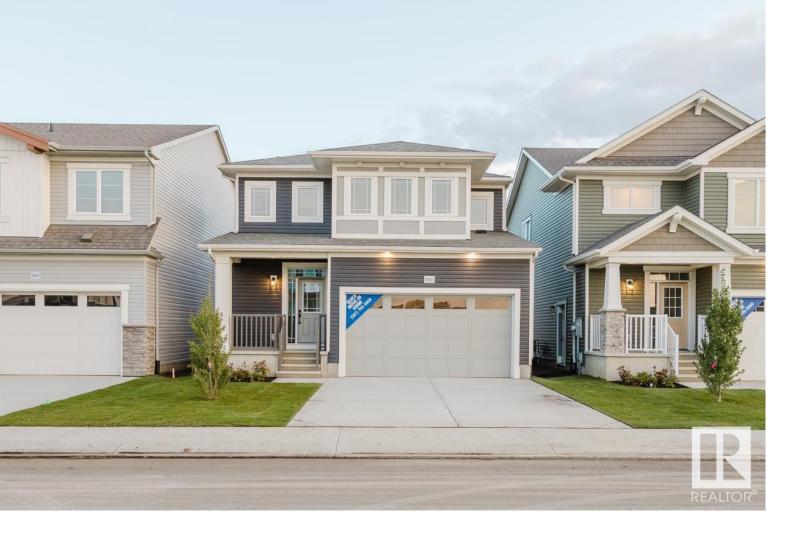

## 20811 20 Avenue Edmonton AB

\$506.000

Brand New Home by Mattamy Homes in the master planned community Stillwater. This stunning CYPRESS detached home spans just under 1600sqft and offers 3 bedrooms and 2 1/2 bathrooms. The open concept and inviting main floor features 9' ceilings and a half bath. The kitchen is a cook's paradise, with included kitchen appliances, quartz countertops, waterline to fridge and walk-in pantry. Upstairs, the house continues to impress with a bonus room, laundry, full bath, and 3 bedrooms. The master is a true oasis, complete with a walk-in closet and luxurious ensuite! Enjoy the added benefits of this home with its double attached garage, side entrance, gas line off the rear, basement bathroom rough ins and front yard landscaping. Enjoy access to amenities including a playground, planned schools, commercial, a wetland reserve, and recreational facilities, sure to compliment your lifestyle! There is an HOA Fee. See first (2) photos for interior colors. Rest are of the plan. QUICK POSSESSION!