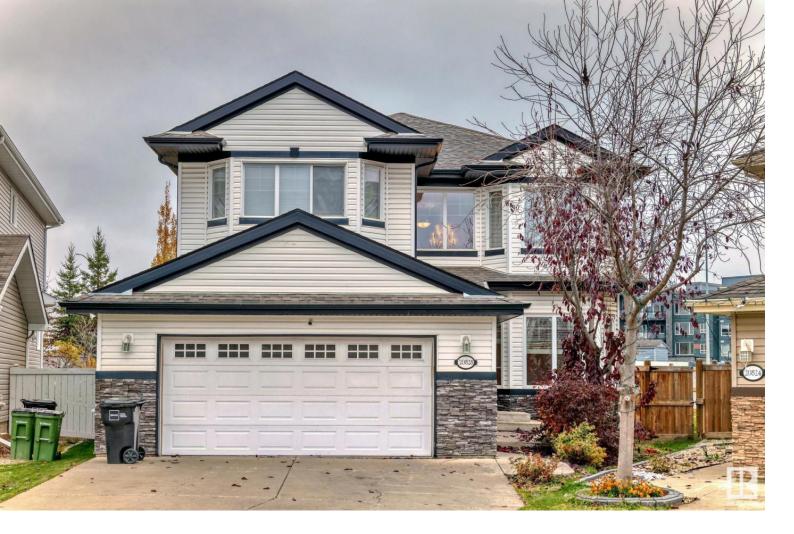

## 20828 61 Avenue Edmonton AB \$739,800

ELEGANT SEMI CUSTOM BUILT BY PARK ROYAL HOMES2 STORY DOUBLE ATTD GARAGE. CONVENIENTLY LOCATED IN THE DESIRABLE EDMONTON WEST THE HAMPTONS WITH EASY ACCESS TO WHITEMUD AND HENDAY. 7 APPLIANCES INCLD AIR CONDITION, CENTRAL VAC AND IN GARAGE HEATER. 5 GOOD SIZE BEDROOMS PLUS MAIN FLOOR DEN AND BIG BRIGHT LAUNDRY ROOM. MASTER ENSUITE WITH WALK IN CLOSET AND JACUZZI TUB. BIG BONUS ROOM AND FULLY FINISHED BASEMENT WITH WET BAR GIVES TOTAL OF 3500 SQ. FT. LARGE FENCED YARD AND AN OVERSIZED DECK.