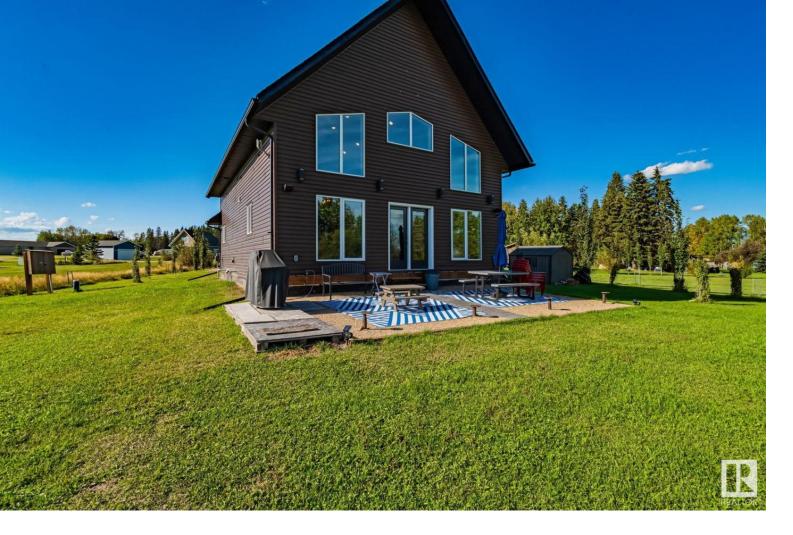

## 209 62002 TWP RD 462 A Rural Wetaskiwin County AB

\$560,000

Five Bedrooms, Two Bathrooms: This comfortably sleeps 10. And yes, it looks like a show home, meticulously curated, from the granite countertops to the oak railings and custom-milled pine. The prime location is a .62-acre lot steps from Buck Lake. It is only 30 Minutes from Drayton Valley and 1.5 hours to Red Deer or Edmonton. Move-in ready or turnkey Rental Opportunity: Want it all? Everything you see is negotiable, from the chairs to the riding lawn mower and powered boat lift.