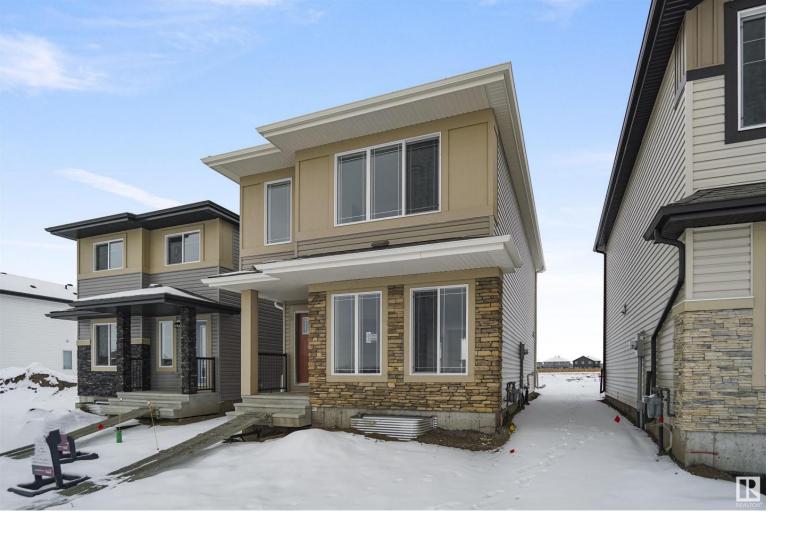

## 209 SUNLAND Way Sherwood Park AB

\$514,302

Welcome to the "Brooklyn" built by the award-winning builder Pacesetter homes and is located in the heart of Summerwood. The Brooklyn model is 1,648 square feet and has a stunning floorplan with plenty of open space. Three bedrooms and two-and-a-half bathrooms are laid out to maximize functionality, making way for a spacious bonus room area, upstairs laundry, and an open to above staircase. The kitchen has an L-shaped design that includes a large island which is next to a sizeable nook and great room with stunning 3 panel windows. Close to all amenities and with in walking distance to the local parks and public transportation. This home also has easy access to the Yellow head. \*\*\* Photos used are from a previously built home which is the exact model color's may vary to be complete in March of 2025\*\*\*